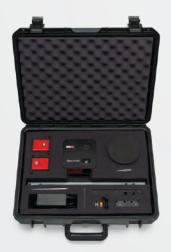

## Package contents

- Scanning module with cameras and LED projector
- ▶ Automatic turntable up to 20 kg load capacity
- ▶ Set of cables
- ▶ Tripod
- ► RangeVision Software with digital license key
- ► Set of self-adhesive markers
- Set of calibration plates
- Protective travel case