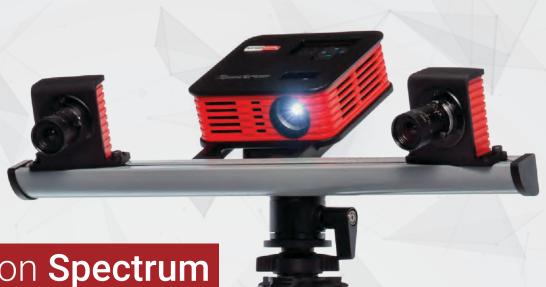

# RangeVision Spectrum

3D scanner for universal use

RangeVision Spectrum is a universal high-resolution optical 3D scanner based on the safe-to-use structured light technology. It is great for reverse engineering, industrial design, education and science. The scanner has three fields of view, 3MP color industrial cameras and a LED projection module. It is equipped with an automatic turntable and a protective travel case.